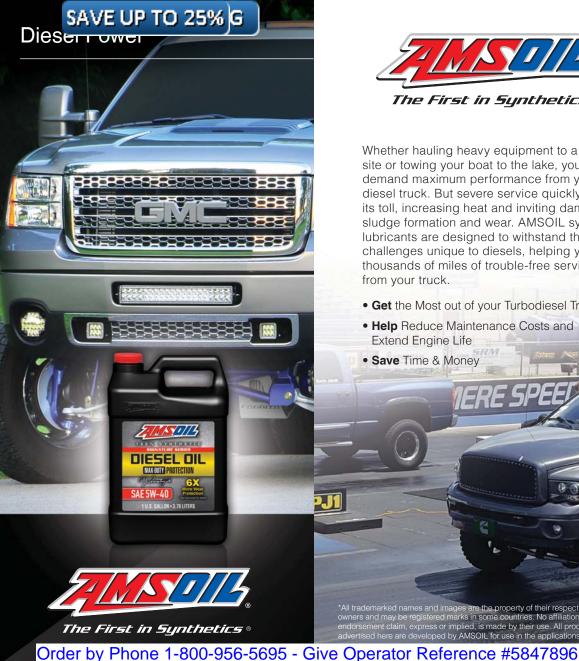

DIESEL

00

The First in Synthetics

Whether hauling heavy equipment to a job site or towing your boat to the lake, you demand maximum performance from your diesel truck. But severe service quickly takes its toll, increasing heat and inviting damaging sludge formation and wear. AMSOIL synthetic lubricants are designed to withstand the challenges unique to diesels, helping you get thousands of miles of trouble-free service from your truck.

- Get the Most out of your Turbodiesel Truck
- Help Reduce Maintenance Costs and **Extend Engine Life**

\*All trademarked names and images are the property of their respective owners and may be registered marks in some countries. No affiliation or endorsement claim, express or implied, is made by their use. All products

advertised here are developed by AMSOIL for use in the applications shown.

• Save Time & Money

MILE-HIGH

**OFFICIAL OIL** 