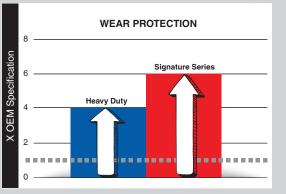

#### **AMSOIL Signature Series** Max-Duty Synthetic Diesel Oil

- ✓ Our most advanced formula
- ✓ 6X more engine protection\*
- ✓ Compatible with all exhaust treatment devices
- ✓ Available in 5W-30, 0W-40, 5W-40 and 15W-40

#### **AMSOIL Heavy-Duty Synthetic Diesel Oil**

- Excellent protection and performance
- ✓ 4X more engine protection\*
- Compatible with all exhaust treatment devices
- ✓ Available in 10W-30, 5W-40 and 15W-40